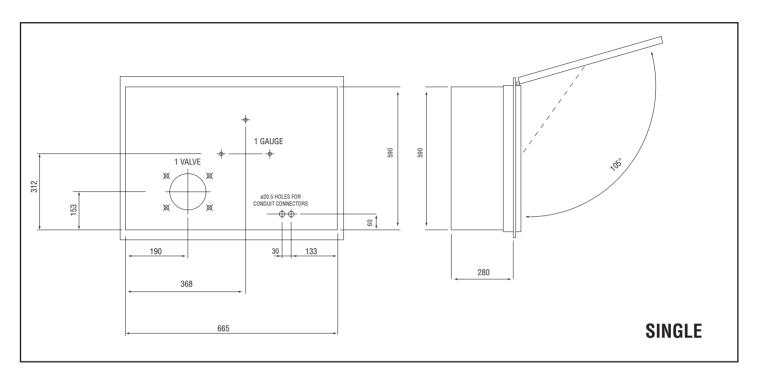

The Metronfmc fillpoint Cabinet conforms with metric brickwork and is available as a standard unit in single, double and triple sizes. The Fillpoint Cabinet can be fitted with screwdown stop valves up to 100mm in diameter, each complete with its own captive dust cap, with lockable versions available as an option.

### Models in the Range

Single - one fill valve Double - two fill valves Triple - three fill valves

Available with or without a viewing window

## **Cabinet Construction**

The entire cabinet is constructed from 16 SWG mild steel, coated with a protective aluzinc finish and is provided with grouting strips for building into exterior fabric.

Cabinets are supplied with a grey epoxy powder coating. A shatter proof polycarbonate viewing window is provided as standard for easy reading. Contents gauges are supplied as an extra. Studs are pre installed to accept 150mm gauges. Holes are predrilled to accept Fill Valve assemblies. Internal lighting with automatic switching is also available as an option. The door is completely weather sealed. A supporting gas strut eases opening and closing and maintains a fully open position when required.