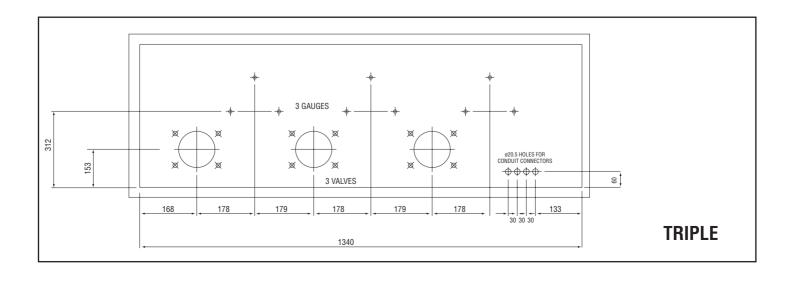

The Metronfmc fillpoint Cabinet conforms with metric brickwork and is available as a standard unit in single, double and triple sizes. The Fillpoint Cabinet can be fitted with screwdown stop valves up to 100mm in diameter, each complete with its own captive dust cap, with lockable versions available as an option.

### Models in the Range

Single - one fill valve Double - two fill valves Triple - three fill valves

Available with or without a viewing window