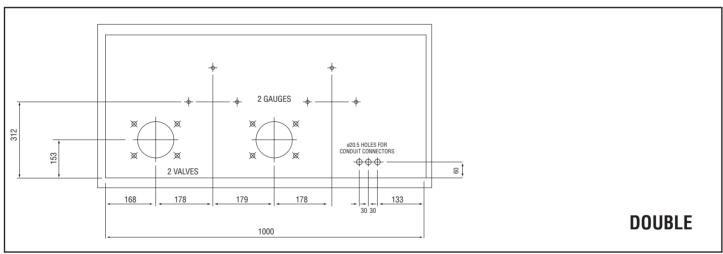

The Metronfmc fillpoint Cabinet conforms with metric brickwork and is available as a standard unit in single, double and triple sizes. The Fillpoint Cabinet can be fitted with screwdown stop valves up to 100mm in diameter, each complete with its own captive dust cap, with lockable versions available as an option.

### Models in the Range

Single - one fill valve Double - two fill valves Triple - three fill valves

Available with or without a viewing window