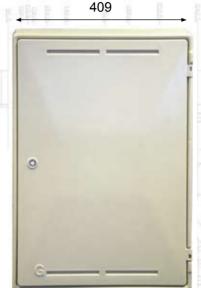

## **SPECIFIC ATION:**

Approved by National Grid Gas (Transco). Fire retardant to BS476 Part 7 Class 2. Overall dimensions: 409mm wide x 595mm high x 210mm dee

409mm wide x 595mm high x 210mm deep. Manufactured in glass reinforced plastic.