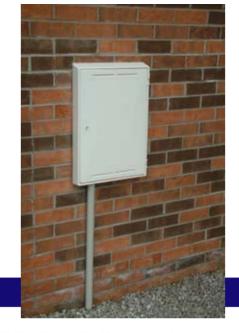

## MK543 Built-in (Flush Fitted) Gas Meter Box

## **INSTALLATION:**

Easy installation - service entry on the face of the wall.

Brickwork opening dimensions:

365mm wide x 535mm high x 150mm deep.

Visit meterboxes.co.uk for installation instructions.

595