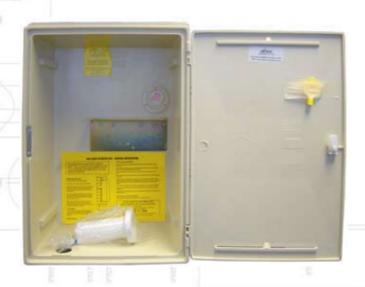

## KEY FEATURES:

Weather resistant. Will not rot or corrode. Matching electric meter box available. Also available in brown.

Suitable for U6 and G4 domestic gas meters.

## **SPECIFIC ATION:**

Approved by National Grid Gas (Transco). Fire retardant to BS476 Part 7 Class 2. Overall dimensions: 409mm wide x 595mm high x 210mm dee

409mm wide x 595mm high x 210mm deep. Manufactured in glass reinforced plastic.