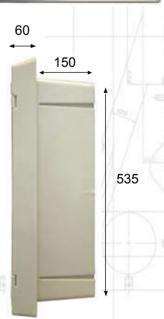

## **INSTALLATION:**

Easy installation - service entry on the face of the wall.

Brickwork opening dimensions:

365mm wide x 535mm high x 150mm deep.

Visit meterboxes.co.uk for installation instructions.

595