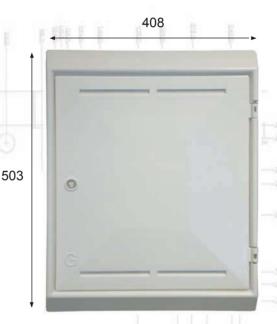

## SPECIFICATION:

Approved by National Grid Gas (Transco).

Fire retardant to BS476 Part 7 Class 2.

Overall dimensions:

408mm wide x 503mm high x 224mm deep. Manufactu red in glass reinforced plastic.