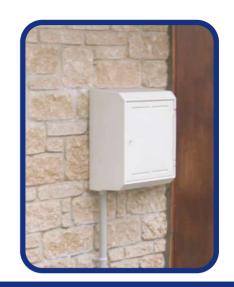

## MK455 Surface Mounted Gas Meter Box

## KEY FEATURES

Weather resistant. Will not rot or corrode. Fitted plated steel meter support bracket. Suitable for U6 and G4 domestic gas meters.