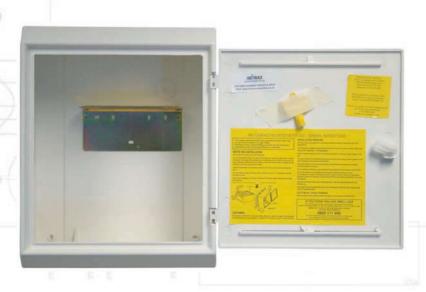

## **INSTALLATION:**

Service entry is fixed on the bottom left-hand side with a built-in mounting for a PE pipe transition fitting.

Gas outlet position optional - through the bottom right-hand side or via a rear knockout.