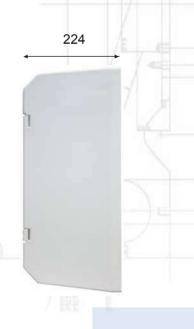

## SPECIFICATION:

Approved by National Grid Gas (Transco).

Fire retardant to BS476 Part 7 Class 2.

Overall dimensions:

408mm wide x 503mm high x 224mm deep. Manufactu red in glass reinforced plastic.